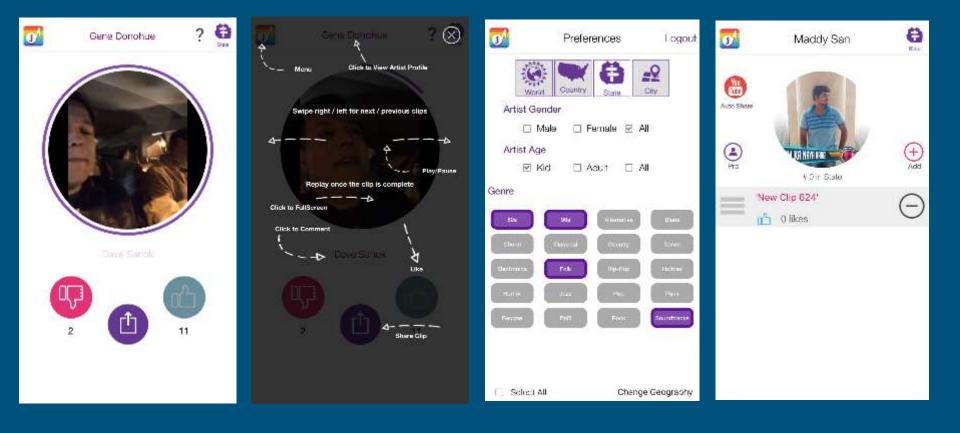

## JUDGEME

This is a music based app which enables singers to record their songs and post it on the app. Public can listen to them and give their feedback in the form of likes, dislikes and comments.