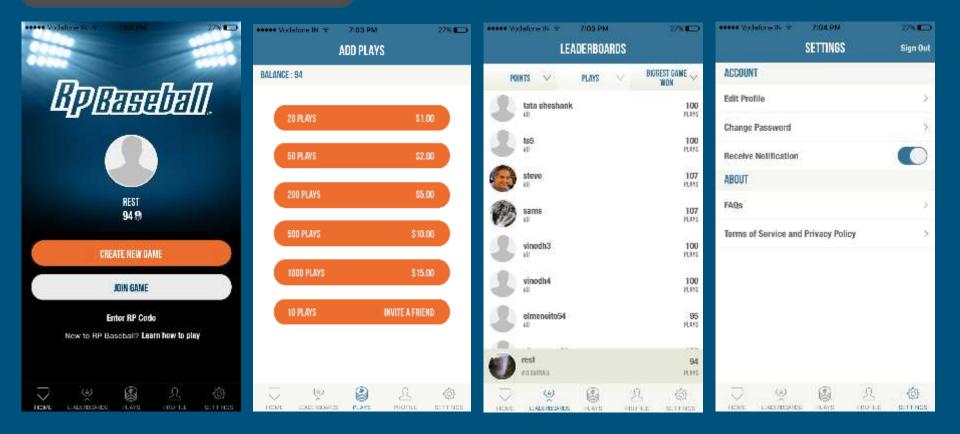

## RYANS PLAY

A virtual world of Baseball targeted for US customers and available only in US play store.

B2B Mobile App to Streamline Sales, Stock limits and take Orders from customers and communicate these to Area sales managers who are available on the cloud platform. (Android in development)