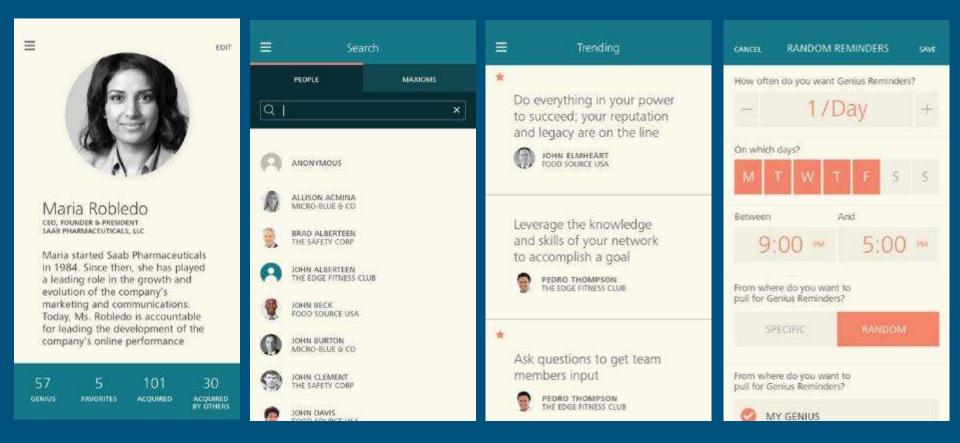

## MY GAP GENIUS

The Leveraging Genius® App puts your Genius in the palm of your hand and provides instant access to your Genius thinking.