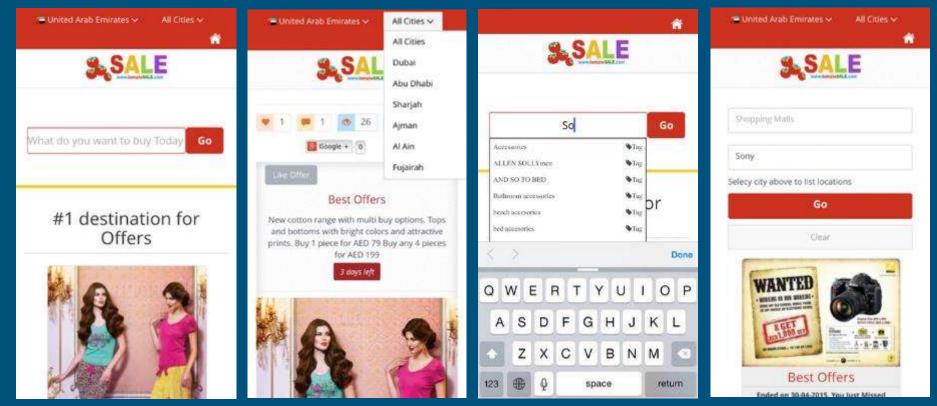

# TOMATO SALE

This app lists out all sales / offers happening in stores in UAE.