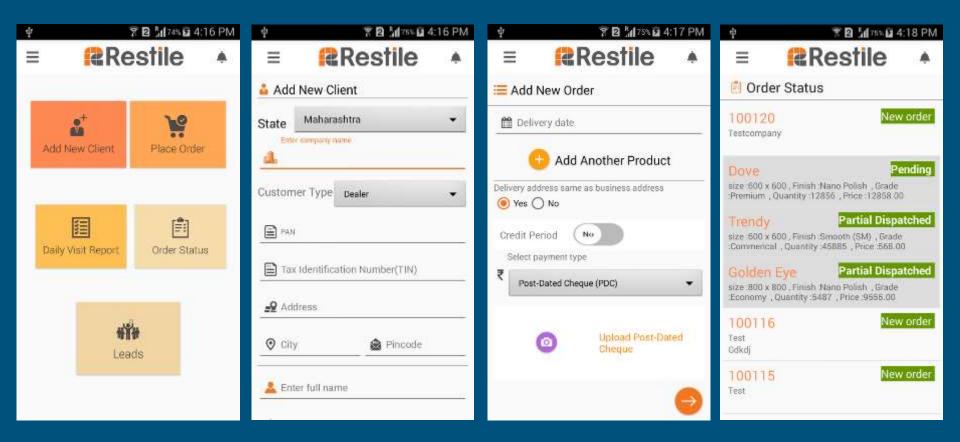

# RANDOMRY

App meant for the corporates. This app enables users to set up & schedule meetings, send invites, note down minutes and much more in terms of communicating to the team.

| Randomry                          | 10             | ) View Meetings                                                                                                                                     | ٢  | Current                                                                                                          | Meeting | ٢           | Edit Meeting                                     | Ø          |
|-----------------------------------|----------------|-----------------------------------------------------------------------------------------------------------------------------------------------------|----|------------------------------------------------------------------------------------------------------------------|---------|-------------|--------------------------------------------------|------------|
| A niro@sha.com                    | 16<br>34 2015  | New App - Host<br>Integrat Meeting - 100519<br>At 1102am - Complete -                                                                               | ×. | ම 100579 - Imaginel<br>ද්                                                                                        | 010     | ¢           | New Project     Imaginet Meeting 100579          | Č<br>Start |
| P                                 | 17<br>Jul 2015 | New Project - Host<br>Imaginal Masting - 100588<br>A( 0268.cm - ( Cempico )                                                                         |    | To discuss                                                                                                       | Hrimm   | Erd (i)     | 21 Jul, 2015 11:29 am                            |            |
| 퓐 Login                           | 17<br>Jui 2015 | New Project - Host<br>Imaginet Meeting - 150567<br>Ar 00:27 pm - ( Activ)                                                                           | 18 | Is the Production Support function adequat<br>resourced? Is the Production Support funct<br>resourced full-time? |         | tely        | S 45 minutes                                     |            |
| Porgot Password                   | 18<br>Jui 2015 | New Project - Host<br>Imagine Meeting - 100588<br>Al 0108 ani (14564)<br>New Project - Host<br>Imaginet Meeting - 100578<br>Al (1111 ani (Complete) | 2  | *****                                                                                                            |         |             | Agenda Items                                     | +          |
| La Sign Up                        | 20<br>Jul 2015 |                                                                                                                                                     | 5  | 2 Notes                                                                                                          |         | +           | Type Project     Meeting Report     Type Project |            |
| Or     Or     Login with Facebook | 21<br>Jul 2015 | New Project - Host<br>Imagnet Meeting - 100570<br>AL11.29 art (Parnel)                                                                              | ×  | Add Project                                                                                                      | ×       | Action them | & Participants                                   | +          |
|                                   |                |                                                                                                                                                     |    | Team Meeting                                                                                                     | ×       |             | 000                                              |            |
|                                   |                | Oreate Meeting                                                                                                                                      | 1  |                                                                                                                  |         |             |                                                  |            |